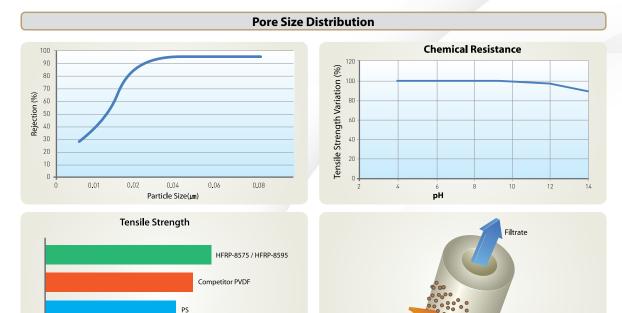

### Advantages of CSM Hollow Fiber UF Elements

- Good pore distribution pore size 0.03μm
- High tensile strength of the membrane

High chemical resistance

Out-In flow type : low energy consumption

## Specifications

| Model                 |          | HFRP-8575             | HFRP-8595             |
|-----------------------|----------|-----------------------|-----------------------|
| Dimemsion             | Diameter | 216 mm                | 216 mm                |
|                       | Length   | 1,950 mm              | 2,300 mm              |
| Pore Size             |          | 0.03 <i>µ</i> m       | 0.03 <i>µ</i> m       |
| Hollow fiber ID / OD  |          | 0.7 mm / 1.3 mm       | 0.7 mm / 1.3 mm       |
| Effective Area        |          | 60 m²                 | 80 m²                 |
| Material              | Membrane | PVDF                  | PVDF                  |
|                       | Potting  | Polyurethane          | Polyurethane          |
|                       | Housing  | U-PVC                 | U-PVC                 |
| Filtration Type       |          | Out-In                | Out-In                |
| Permeate Flow Rate    |          | 2.0 ~ 7.2 m³/hr       | 2.8~9.6 m³/hr         |
| Max. Inlet Pressure   |          | 3 kgf/cm <sup>2</sup> | 3 kgf/cm <sup>2</sup> |
| Max. Operating TMP    |          | 2 kgf/cm²             | 2 kgf/cm <sup>2</sup> |
| Operating Temperature |          | 1 ~ 40 °C             | 1 ~ 40 ℃              |
| pH Range              |          | 1 ~ 12                | 1 ~ 12                |