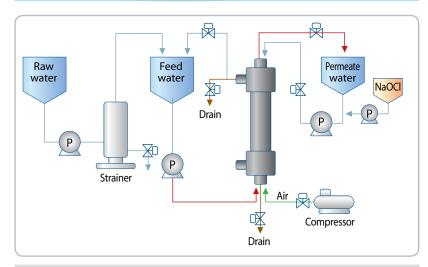

#### (CSM UF Process Flow)

Product is Certified to NSF/ANSI 61 KWWA

Product is approved by KWWA to following KWWA Standard

Keration Feed

Concentrate